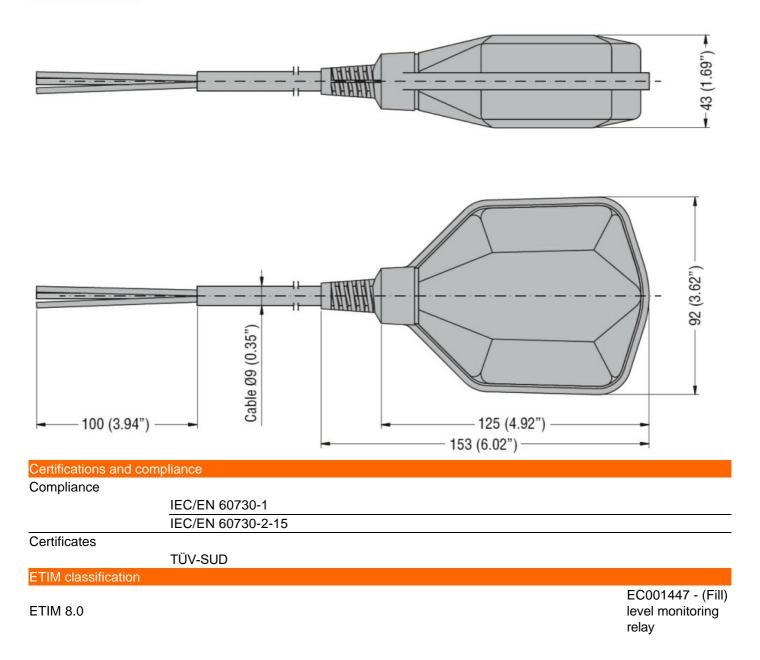

| Draduct designation        |                       |     |                     | Float switches for                              |
|----------------------------|-----------------------|-----|---------------------|-------------------------------------------------|
| Product designation        |                       |     |                     | grey water                                      |
| Product type designat      | ion                   |     |                     | LVFSP1                                          |
| Function                   |                       |     |                     | Emptying or filling                             |
| Counterweights             |                       |     |                     |                                                 |
| Counterweight              |                       |     |                     | External<br>(provided with the<br>float switch) |
| Activation angle           |                       |     |                     | 45°                                             |
| Relay outputs              |                       |     |                     |                                                 |
| Number of relays           |                       |     | Nr.                 | 1                                               |
| Contact arrangement        |                       |     |                     | 1 changeover<br>contact C/O-<br>SPDT            |
| Rated operational volt     | age AC (IEC)          |     | VAC                 | 250                                             |
| Contact ratings            |                       |     |                     | AC1 10A<br>250VAC AC15<br>8A 250VAC             |
| Connections                |                       |     |                     |                                                 |
| Maximum cable lenght       |                       |     | m / ft              | 20                                              |
| Ambient conditions         |                       |     |                     |                                                 |
| Temperature                |                       |     |                     |                                                 |
|                            | Operating temperature |     |                     |                                                 |
|                            |                       | max | °C                  | +50                                             |
|                            | Storage temperature   |     |                     |                                                 |
|                            |                       | max | °C                  | 80                                              |
| Maximum operating pressure |                       |     | bar                 | 3                                               |
| Maximum installation depth |                       |     | m                   | 30                                              |
| Housing                    |                       |     |                     |                                                 |
| Cable material             |                       |     | PVC A05 VV-<br>F3X1 |                                                 |
| Float casing material      |                       |     |                     | Polypropylene                                   |
| IEC degree of protection   |                       |     |                     | IP68                                            |
| Weight                     |                       | g   | 2380                |                                                 |
| Dimensions [mm (in)]       |                       |     |                     |                                                 |